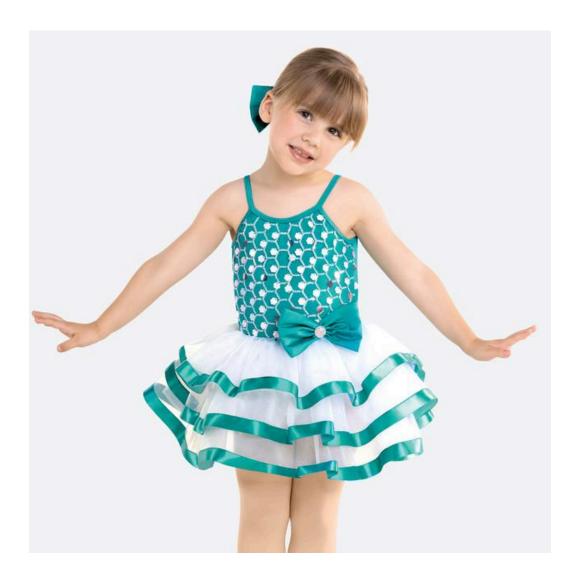

# Shrek's Quest

WVDC Willow Glen - Show 4 Ballet/Tap (5-7) M 4pm Ballet/Tap (5-7) W 4pm

Tights: Capezio Ultra Soft Footed Tights in Caramel

**Shoes:** Capezio Shuffle Tap Shoe in Caramel

Hair: Center Part, Low Pony

Makeup: Blush, Lipstick or Lip Gloss (eyeshadow and mascara are optional)

Accessories: Included Headpiece to the Right of Ponytail