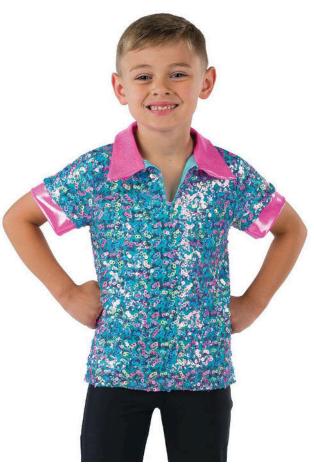

# Prince Charming's Cha Cha

WVDC Mountain View & Willow Glen - Show 4
Hip Hop (11+) Tu 6pm
Hip Hop (11+) Tu 6pm

**Shoes (Girls/Boys):** Black Sneakers **Hair (Girls):** Center Part, Low Pony

Hair (Boys): Neatly Styled Away From Face

Makeup (Girls): Blush, Lipstick or Lip Gloss (eyeshadow and mascara are optional)

Accessories (Boys/Girls): Black Socks