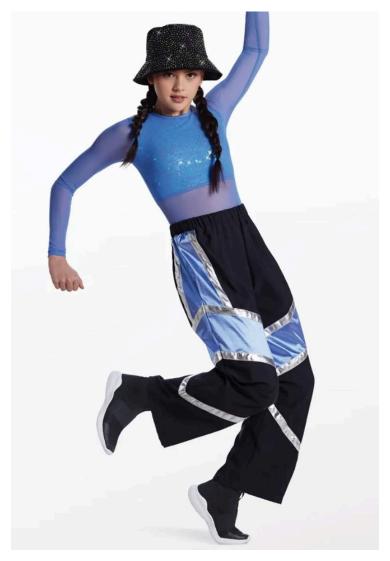

## Farquaad's Fans

WVDC Mountain View - Show 4
Hip Hop (11+) M 5pm
Hip Hop (11+) M 7pm

Shoes (Girls): White Sneakers Shoes (Boys): Black Sneakers Hair (Girls): Center Part, Low Pony

Hair (Boys): Neatly Styled Away From Face

Makeup (Girls): Blush, Lipstick or Lip Gloss (eyeshadow and mascara are optional)

Accessories (Boys): Black Socks

Accessories (Girls): White Socks, Included Bandana