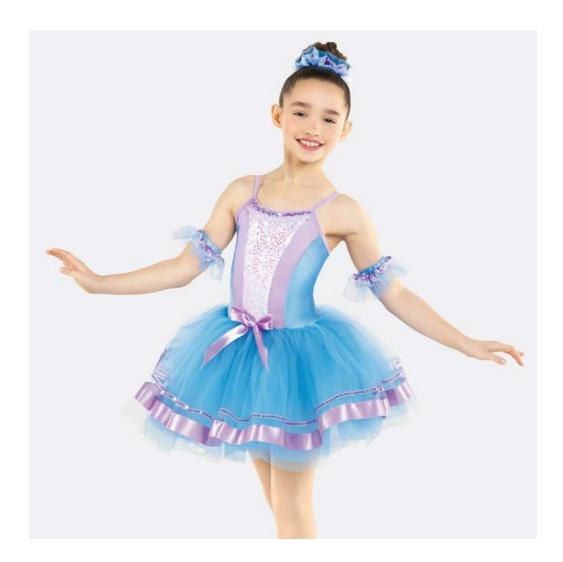

## **Mystical Mice**

WVDC Willow Glen - Show 4
Ballet/Tap (2-4) M 4pm
Ballet/Tap (2-4) Tu 4pm

Tights (Girls): Capezio Ultra Soft Footed Tights in Caramel

**Shoes (Girls):** Capezio Shuffle Tap Shoe in Caramel **Shoes (Boys):** Capezio Tic Tap Toe Tap Shoe in Black

Hair (Girls): Half Up, Half Down

Hair (Boys): Neatly Styled Away From Face

Makeup (Girls): Blush, Lipstick or Lip Gloss (eyeshadow and mascara are optional)

Accessories (Girls): Included Hat to the Right of Ponytail

Accessories (Boys): Black Socks