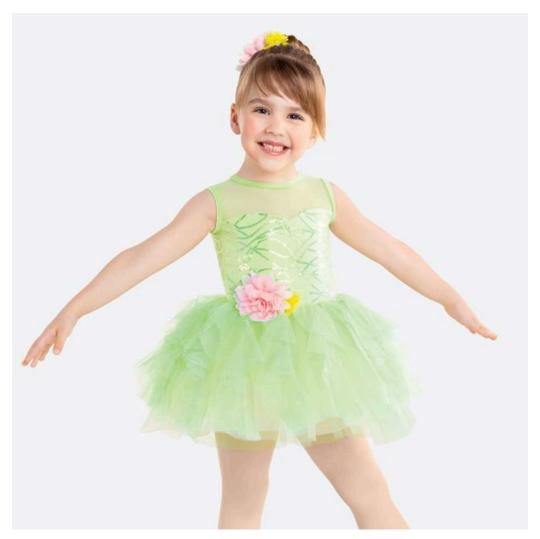

## **Mystical Mice**

WVDC Willow Glen - Show 4
Ballet/Tap (2-4) M 4pm
Ballet/Tap (2-4) Tu 4pm

Tights (Girls): Capezio Ultra Soft Footed Tights in Caramel

**Shoes (Girls):** Capezio Shuffle Tap Shoe in Caramel **Shoes (Boys):** Capezio Tic Tap Toe Tap Shoe in Black

Hair (Girls): Half Up, Half Down

Hair (Boys): Neatly Styled Away From Face

Makeup (Girls): Blush, Lipstick or Lip Gloss (eyeshadow and mascara are optional)

Accessories (Girls): Included Hat to the Right of Ponytail

Accessories (Boys): Black Socks