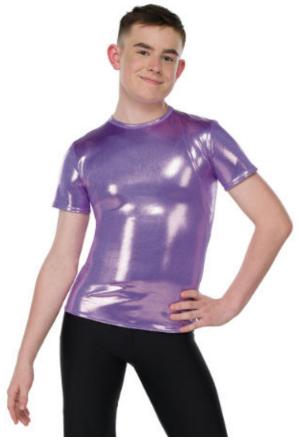

#### **Noble Steeds**

WVDC Mountain View - Show 4
Ballet/Tap (5-7) F 4pm
Ballet/Jazz (5-7) Sa 9am

(in lavender)

Tights (Girls): Capezio Ultra Soft Footed Tights in Ballet Pink

**Shoes (Girls):** Capezio Luna, Daisy, or Lily Ballet Shoe in Ballet Pink

Shoes (Boys): Capezio Daisy Ballet Shoe in Black

Hair (Girls): Center Part, Low Bun

Hair (Boys): Neatly Styled Away From Face

Makeup (Girls): Blush, Lipstick or Lip Gloss (eyeshadow and mascara are optional)

Accessories (Girls): Included Headpiece to the Right of Ponytail

Accessories (Boys): Black Socks