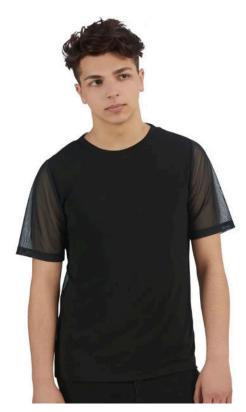

# **Charming's Clan**

WVDC Bascom - Show 1 Hip Hop 1 (12+) W 7pm Hip Hop 1 (12+) Th 4pm

**Shoes (Girls/Boys):** Black Sneakers **Hair (Girls):** Center Part, Low Pony

Hair (Boys): Neatly Styled Away From Face

Makeup (Girls): Blush, Lipstick or Lip Gloss (eyeshadow and mascara are optional)

Accessories (Boys/Girls): Black Socks