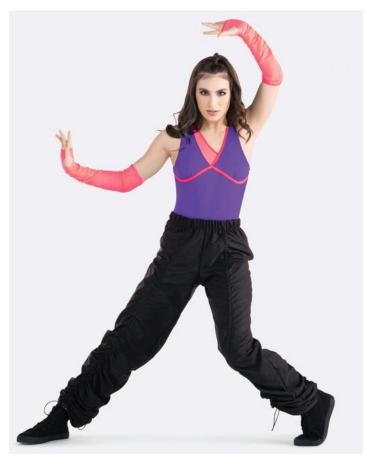

Hair (Boys): Neatly Styled Away From Face

Makeup (Girls): Blush, Lipstick or Lip Gloss (eyeshadow and mascara are optional)

Accessories (Girls): Black Socks, Included Gloves

Accessories (Boys): Black Socks