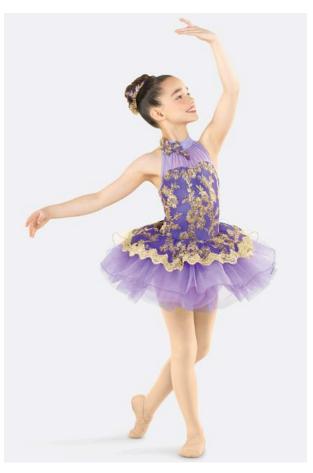

### **Princess Fiona's Party**

WVDC Bascom - Show 1 Ballet 2 (8-11) Tu 5pm

**Tights:** Capezio Ultra Soft Footed Tights in Ballet Pink **Shoes:** Capezio Hanami Ballet Shoe in Ballet Pink

Hair: Center Part, Low Bun

Makeup: Blush, Lipstick or Lip Gloss (eyeshadow and mascara are optional)

Accessories: Included Headpiece to Right of Bun