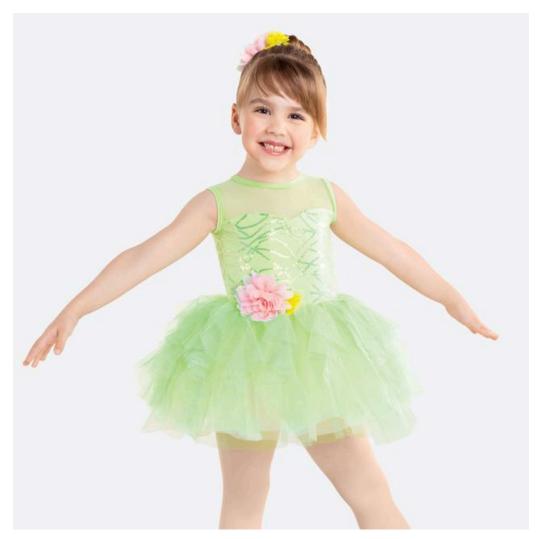

#### **Big Bad Wolves**

WVDC Bascom - Show 1 Acro Sprouts Sa 9am Acro Sprouts Sa 12pm Tiny Tumblers Sa 10am

Hair (Girls): Center Part, Low Pony

Hair (Boys): Neatly Styled Away From Face

Makeup (Girls): Blush, Lipstick or Lip Gloss (eyeshadow and mascara are optional)

Accessories (Girls): Included flower clip to the right of pony