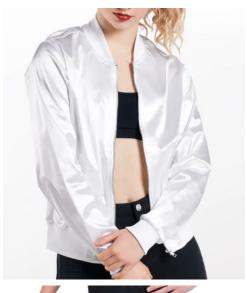

# Shrek's Sassy Squad

WVDC Bascom - Show 1 Tap 1 (12+) M 4pm Tap 2 (12+) Tu 5pm

**Tights:** Capezio Ultra Soft Tights in Caramel **Shoes:** Capezio Fluid Tap Shoe in Black

Hair: Center Part, Low Pony

**Makeup:** Blush, lipstick or lip gloss (eyeshadow and mascara are optional)