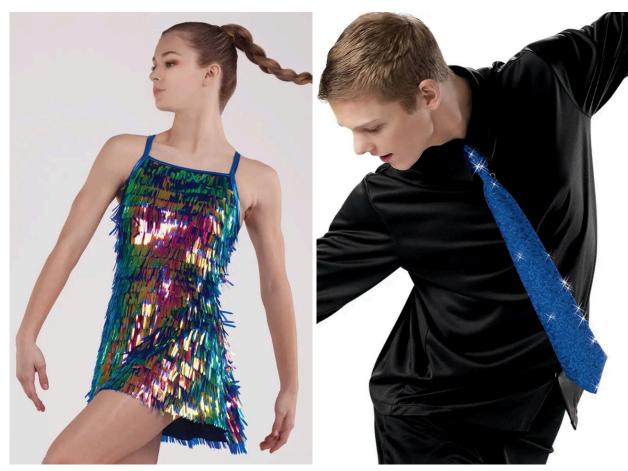

# Shrek's Sassy Squad

WVDC Bascom - Show 1 Tap 1 (12+) M 4pm Tap 2 (12+) Tu 5pm

**Tights:** Capezio Ultra Soft Tights in Caramel **Shoes:** Capezio Fluid Tap Shoe in Black

Hair: Center Part, Low Pony

**Makeup:** Blush, lipstick or lip gloss (eyeshadow and mascara are optional)