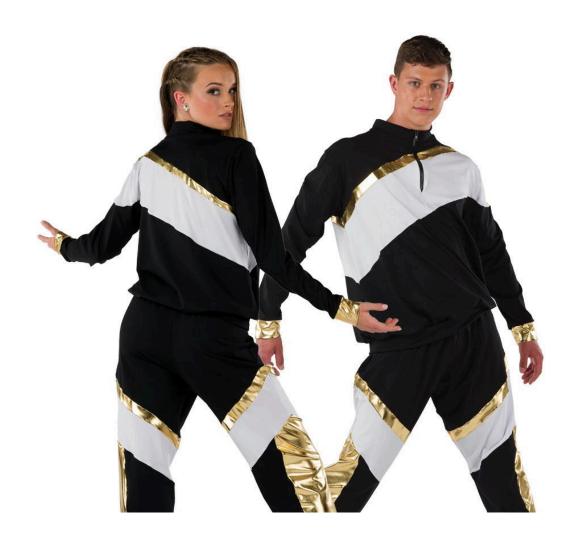

#### **Duloc Dancers**

WVDC Bascom - Show 1 Ballroom/Latin 1 (12+) M 5pm Ballroom/Latin 2 (12+) Th 5pm

Tights: Capezio Ultra Soft Tights in Caramel

**Shoes:** Bronze Ballroom Shoes (Can Be Special Ordered Through WVDB)

Hair: Center Part, Low Pony

Makeup: Blush, lipstick or lip gloss (eyeshadow and mascara are optional)