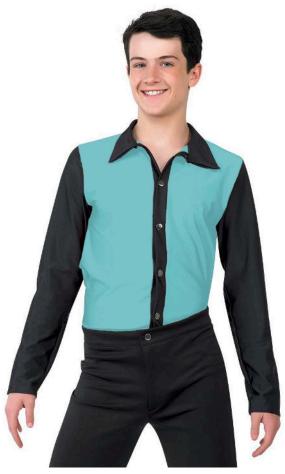

# Shrek's Sassy Squad

WVDC Bascom - Show 1 Tap 1 (12+) M 4pm Tap 2 (12+) Tu 5pm

**Tights:** Capezio Ultra Soft Tights in Caramel **Shoes:** Capezio Fluid Tap Shoe in Black

Hair: Center Part, Low Pony

**Makeup:** Blush, lipstick or lip gloss (eyeshadow and mascara are optional)