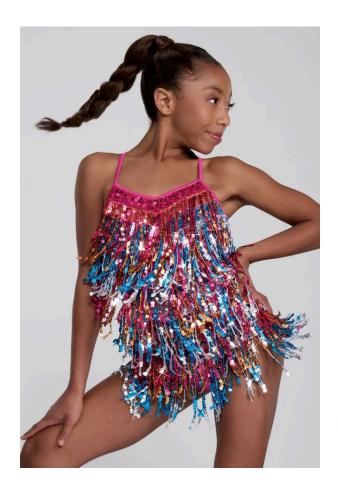

# Shrek's Sassy Squad

WVDC Bascom - Show 1 Tap 1 (12+) M 4pm Tap 2 (12+) Tu 5pm

**Tights:** Capezio Ultra Soft Tights in Caramel **Shoes:** Capezio Fluid Tap Shoe in Black

Hair: Center Part, Low Pony

**Makeup:** Blush, lipstick or lip gloss (eyeshadow and mascara are optional)