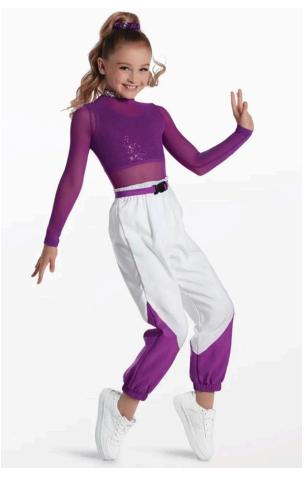

# **Fierce Fairy Godparents**

WVDC Bascom - Show 1 Jazz Funk (8+) Tu 5pm

Tights (Girls): Capezio Ultra Soft Footed Tights in Caramel

**Shoes (Girls):** Capezio E-Series Jazz Shoe in Caramel **Shoes (Boys):** Capezio E-Series Jazz Shoe in Black

Hair (Girls): Center Part, Low Pony

Hair (Boys): Neatly Styled Away From Face

Makeup (Girls): Blush, Lipstick or Lip Gloss (eyeshadow and mascara are optional)

Accessories (Boys): Black Socks