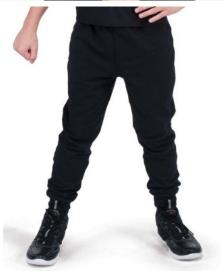

#### **Swamp Squad**

WVDC Bascom - Show 1 Hip Hop 3 (8-11) F 6pm

**Shoes (Girls/Boys):** Black Sneakers **Hair (Girls):** Center Part, Low Pony

Hair (Boys): Neatly Styled Away From Face

Makeup (Girls): Blush, Lipstick or Lip Gloss (eyeshadow and mascara are optional)

Accessories (Boys): Black Socks

Accessories (Girls): Black Socks, Included Scrunchie