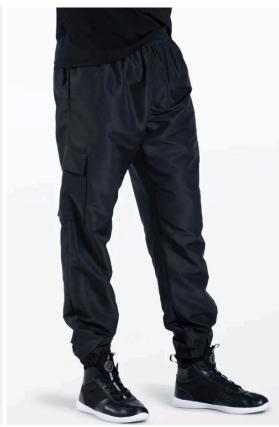

# **Flying Fairies**

WVDC Bascom - Show 1 Hip Hop 1 (8-11) M 7pm Hip Hop 1 (8-11) F 4pm

**Shoes (Girls/Boys):** Black Sneakers **Hair (Girls):** Center Part, Low Pony

Hair (Boys): Neatly Styled Away From Face

Makeup (Girls): Blush, Lipstick or Lip Gloss (eyeshadow and mascara are optional)

Accessories (Boys/Girls): Black Socks, Included Bucket Hat