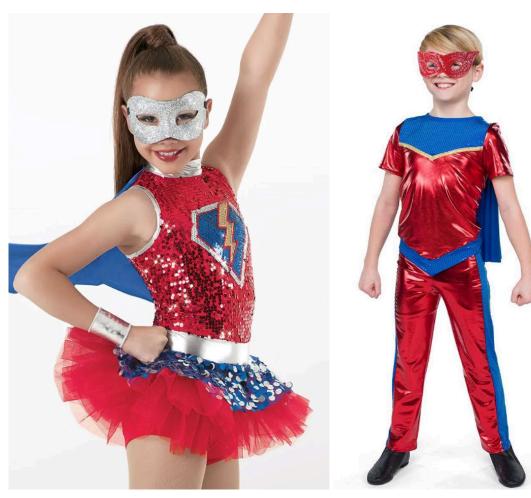

# **Fierce Fairy Godparents**

WVDC Bascom - Show 1 Jazz Funk (8+) Tu 5pm

Tights (Girls): Capezio Ultra Soft Footed Tights in Caramel

**Shoes (Girls):** Capezio E-Series Jazz Shoe in Caramel **Shoes (Boys):** Capezio E-Series Jazz Shoe in Black

Hair (Girls): Center Part, Low Pony

Hair (Boys): Neatly Styled Away From Face

Makeup (Girls): Blush, Lipstick or Lip Gloss (eyeshadow and mascara are optional)

Accessories (Boys): Black Socks