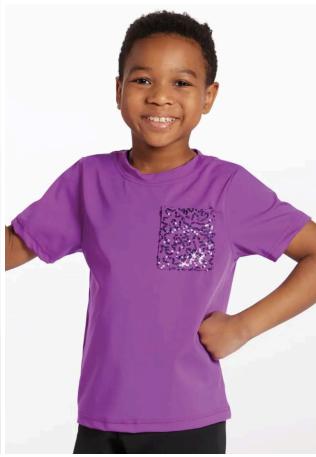

#### **Swamp Squad**

WVDC Bascom - Show 1 Hip Hop 3 (8-11) F 6pm

**Shoes (Girls/Boys):** Black Sneakers **Hair (Girls):** Center Part, Low Pony

Hair (Boys): Neatly Styled Away From Face

Makeup (Girls): Blush, Lipstick or Lip Gloss (eyeshadow and mascara are optional)

Accessories (Boys): Black Socks

Accessories (Girls): Black Socks, Included Scrunchie