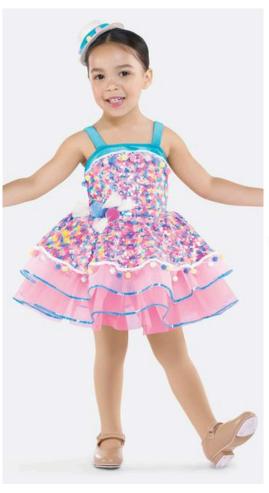

## **Dragon's Divas**

WVDC Bascom - Show 1 Ballet/Tap (2-4) M 10am Ballet/Tap (2-4) F 4pm Ballet/Tap (2-4) Sa 9am

Tights (Girls): Capezio Ultra Soft Footed Tights in Caramel

**Shoes (Girls):** Capezio Shuffle Tap Shoe in Caramel **Shoes (Boys):** Capezio Tic Tap Toe Tap Shoe in Black

Hair (Girls): Half Up, Half Down

Hair (Boys): Neatly Styled Away From Face

Makeup (Girls): Blush, Lipstick or Lip Gloss (eyeshadow and mascara are optional)

Accessories (Girls): Included Hat to the Right of Ponytail

Accessories (Boys): Black Socks