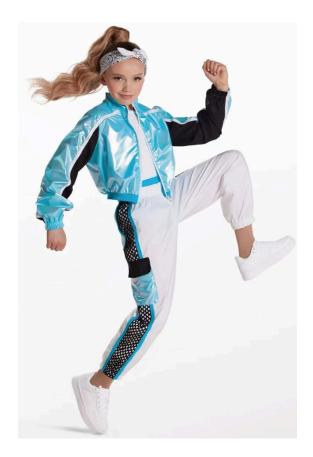

# **Flying Fairies**

WVDC Bascom - Show 1 Hip Hop 1 (8-11) M 7pm Hip Hop 1 (8-11) F 4pm

**Shoes (Girls/Boys):** Black Sneakers **Hair (Girls):** Center Part, Low Pony

Hair (Boys): Neatly Styled Away From Face

Makeup (Girls): Blush, Lipstick or Lip Gloss (eyeshadow and mascara are optional)

Accessories (Boys/Girls): Black Socks, Included Bucket Hat