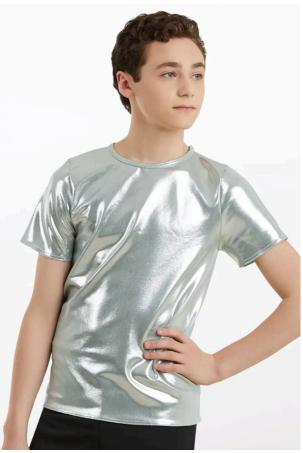

#### **Swamp Squad**

WVDC Bascom - Show 1 Hip Hop 3 (8-11) F 6pm

**Shoes (Girls/Boys):** Black Sneakers **Hair (Girls):** Center Part, Low Pony

Hair (Boys): Neatly Styled Away From Face

Makeup (Girls): Blush, Lipstick or Lip Gloss (eyeshadow and mascara are optional)

Accessories (Boys): Black Socks

Accessories (Girls): Black Socks, Included Scrunchie