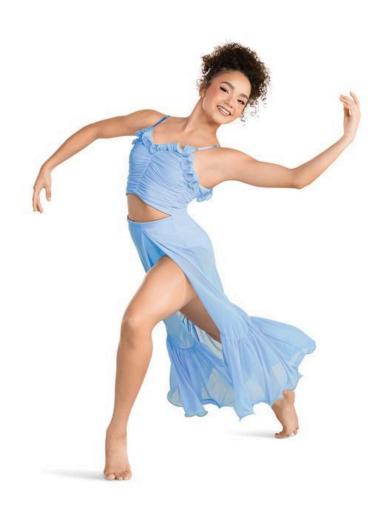

# **Fairytale Friends**

WVDC Bascom - Show 1 Lyrical 2 (12+) Tu 7pm Lyrical 1 (12+) Th 7pm

Tights: Capezio Stirrup Tights in Caramel

**Shoes:** Capezio Pirouette II Lyrical Shoe in Nude

Hair: Half Up, Half Down

Makeup: Blush, lipstick or lip gloss (eyeshadow and mascara are optional)

**Accessories:** Included hair pins to right of pony