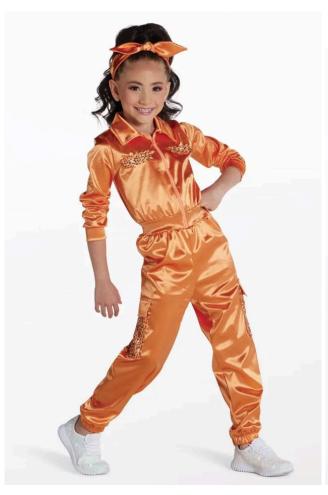

#### **Swamp Squad**

WVDC Bascom - Show 1 Hip Hop 3 (8-11) F 6pm

**Shoes (Girls/Boys):** Black Sneakers **Hair (Girls):** Center Part, Low Pony

Hair (Boys): Neatly Styled Away From Face

Makeup (Girls): Blush, Lipstick or Lip Gloss (eyeshadow and mascara are optional)

Accessories (Boys): Black Socks

Accessories (Girls): Black Socks, Included Scrunchie