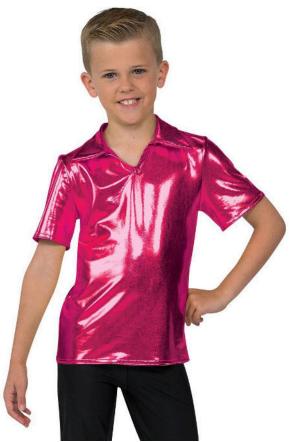

# **Fierce Fairy Godparents**

WVDC Bascom - Show 1 Jazz Funk (8+) Tu 5pm

Tights (Girls): Capezio Ultra Soft Footed Tights in Caramel

**Shoes (Girls):** Capezio E-Series Jazz Shoe in Caramel **Shoes (Boys):** Capezio E-Series Jazz Shoe in Black

Hair (Girls): Center Part, Low Pony

Hair (Boys): Neatly Styled Away From Face

Makeup (Girls): Blush, Lipstick or Lip Gloss (eyeshadow and mascara are optional)

Accessories (Boys): Black Socks