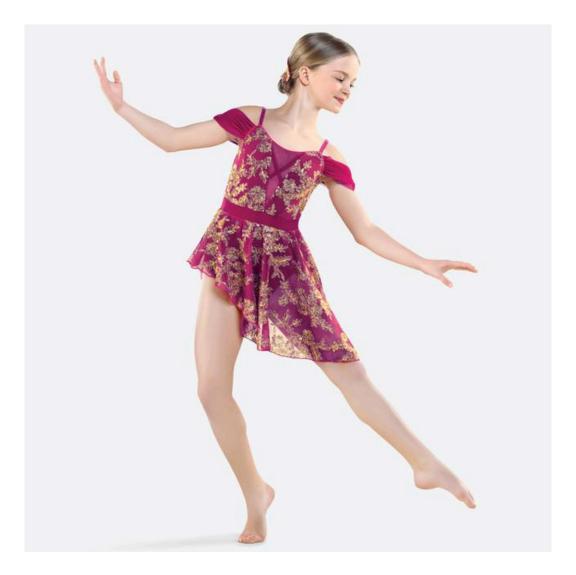

# **Fairytale Friends**

WVDC Bascom - Show 1 Lyrical 2 (12+) Tu 7pm Lyrical 1 (12+) Th 7pm

Tights: Capezio Stirrup Tights in Caramel

**Shoes:** Capezio Pirouette II Lyrical Shoe in Nude

Hair: Half Up, Half Down

Makeup: Blush, lipstick or lip gloss (eyeshadow and mascara are optional)

**Accessories:** Included hair pins to right of pony