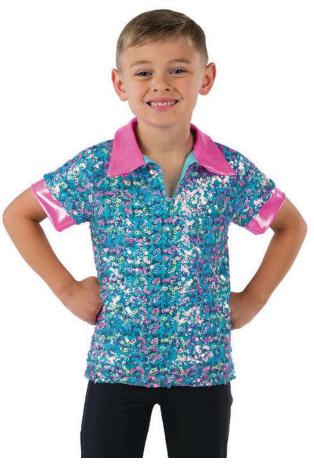

# Farquaad's Fans

WVDC Bascom - Show 1 Hip Hop 2 (8-11) M 5pm

Shoes (Girls): White Sneakers Shoes (Boys): Black Sneakers Hair (Girls): Center Part, Low Pony

Hair (Boys): Neatly Styled Away From Face

Makeup (Girls): Blush, Lipstick or Lip Gloss (eyeshadow and mascara are optional)

Accessories (Boys): Black Socks

Accessories (Girls): White Socks, Included Bandana