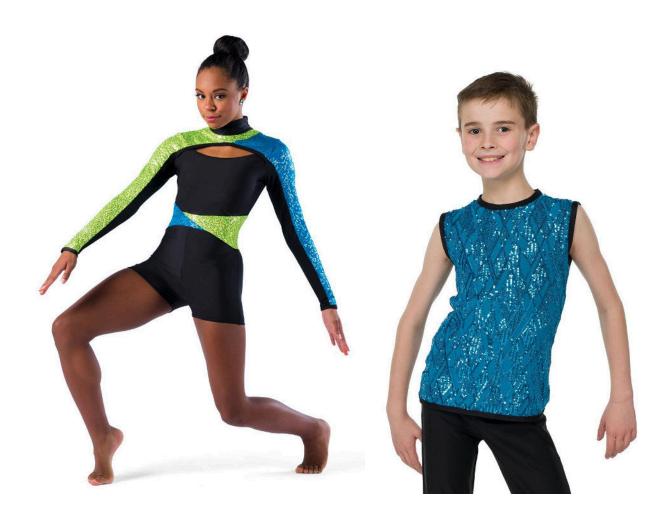

# Shrek's Sassy Squad

WVDC Bascom - Show 1 Tap 1 (12+) M 4pm Tap 2 (12+) Tu 5pm

**Tights:** Capezio Ultra Soft Tights in Caramel **Shoes:** Capezio Fluid Tap Shoe in Black

Hair: Center Part, Low Pony

**Makeup:** Blush, lipstick or lip gloss (eyeshadow and mascara are optional)