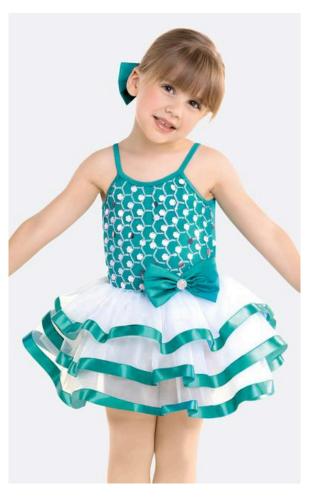

## **Dragon's Divas**

WVDC Bascom - Show 1 Ballet/Tap (2-4) M 10am Ballet/Tap (2-4) F 4pm Ballet/Tap (2-4) Sa 9am

Tights (Girls): Capezio Ultra Soft Footed Tights in Caramel

**Shoes (Girls):** Capezio Shuffle Tap Shoe in Caramel **Shoes (Boys):** Capezio Tic Tap Toe Tap Shoe in Black

Hair (Girls): Half Up, Half Down

Hair (Boys): Neatly Styled Away From Face

Makeup (Girls): Blush, Lipstick or Lip Gloss (eyeshadow and mascara are optional)

Accessories (Girls): Included Hat to the Right of Ponytail

Accessories (Boys): Black Socks