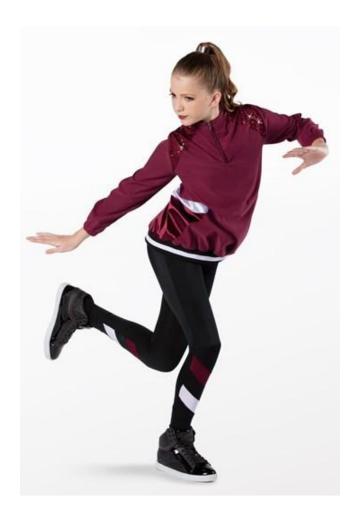

# **Prince Hans Hip Hoppers**

WVDC Mountain View - Show 4 Hip Hop (12+) Tu 6:00pm

**Tights:** Capezio Ultra Soft Tights in Caramel, Style #1915

**Shoes:** Black Sneakers

**Hair:** High Pony

**Makeup:** Blush, lipstick or lip gloss (eyeshadow and mascara are optional)

**Accessories:** Ponytail cuff