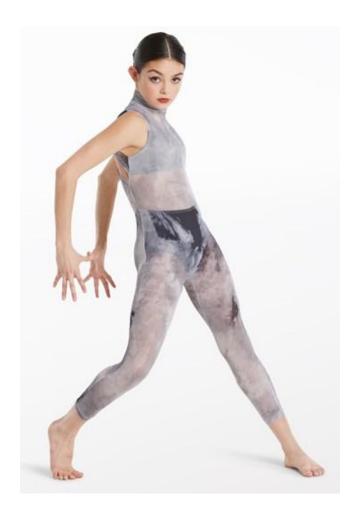

#### **Winter Wanderers**

WVDC Mountain View - Show 4 Lyrical (8-11) M 6:00pm

**Tights:** Capezio Stirrup Tights in Caramel, Style #1961

Shoes: Capezio Leather Pirouette II (Style #H062) Lyrical Shoe in Nude

Hair: Half Up, Half Down

**Makeup:** Blush, lipstick or lip gloss (eyeshadow and mascara are optional)

**Accessories:** Hairpiece to right of pony

### **Winter Wanderers**

WVDC Mountain View - Show 4 Lyrical (8-11) M 6:00pm

Shoes: Capezio Leather Pirouette II (Style #H062) Lyrical Shoe in Nude

Hair: Neatly styled away from face

**Accessories:** Black socks