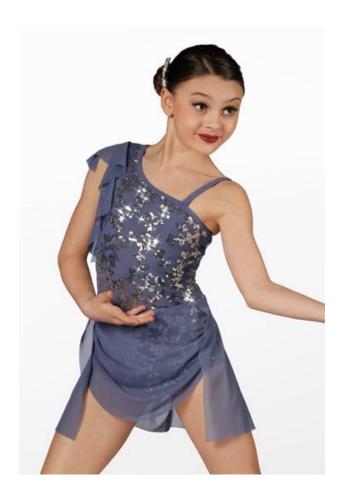

#### **Winter Wanderers**

WVDC Mountain View - Show 4 Lyrical (8-11) M 6:00pm

**Tights:** Capezio Stirrup Tights in Caramel, Style #1961

Shoes: Capezio Leather Pirouette II (Style #H062) Lyrical Shoe in Nude

Hair: Half Up, Half Down

**Makeup:** Blush, lipstick or lip gloss (eyeshadow and mascara are optional)

**Accessories:** Hairpiece to right of pony