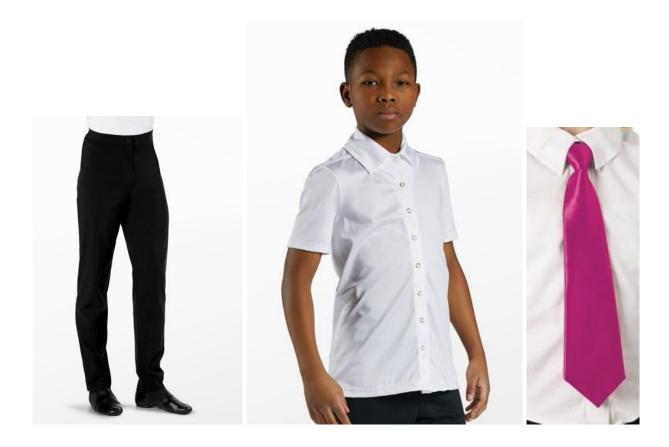

Hair (Boys): Styled neatly away from face

Makeup (Girls): Blush, lipstick or lip gloss (eyeshadow and mascara are optional)

Accessories (Girls/Boys): Bandana, black socks