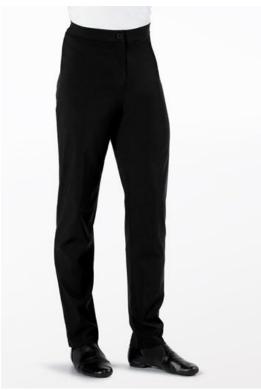

Hair (Boys): Styled neatly away from face

Makeup (Girls): Blush, lipstick or lip gloss (eyeshadow and mascara are optional)

Accessories (Girls/Boys): Bandana, black socks