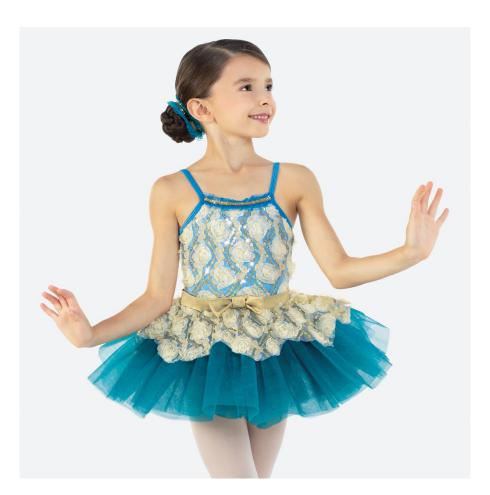

# **Lovely Ballerinas**

WVDC Willow Glen - Show 4
Ballet 1 (4-6) M 6:00pm
Ballet/Jazz (5-7) M 5:00pm

**Tights:** Capezio Ultra Soft Tights in Ballet Pink, Style #1915

**Shoes:** Capezio Daisy (Style #205C) or Lily (Style #212C) Ballet Shoe in Ballet Pink

**Hair:** High Bun

Makeup: Blush, lipstick or lip gloss (eyeshadow and mascara are optional)

**Accessories:** Hair bow to right of bun