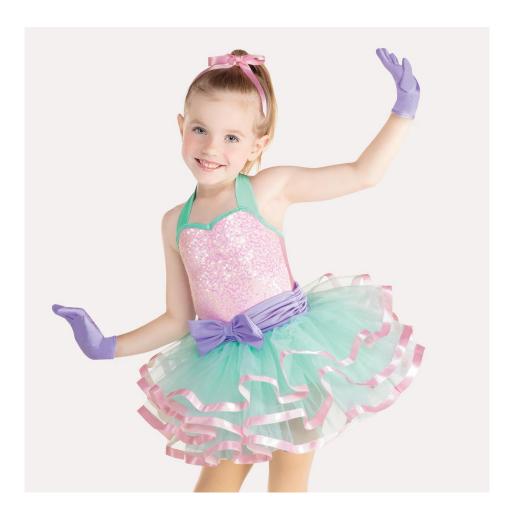

### **Forest Friends**

WVDC Willow Glen - Show 4 Ballet/Acro (3-5) W 5:00pm Ballet/Acro (3-5) F 11:00am

**Tights:** Capezio Ultra Soft Tights in Ballet Pink, Style #1915

**Shoes:** Capezio Daisy (Style #205C) or Lily (Style #212C) Ballet Shoe in Ballet Pink

Hair: High Bun

Makeup: Blush, lipstick or lip gloss (eyeshadow and mascara are optional)

**Accessories:** Hairpiece to right of pony