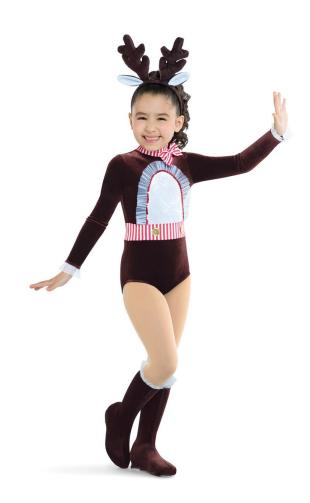

# **Reindeer Dancers**

WVDC Willow Glen - Show 4 Ballet/Tap (2-4) Sa 9:00am

**Tights:** Capezio Ultra Soft Tights in Caramel, Style #1915 **Shoes:** Capezio Shuffle (Style #356C) Tap Shoe in Caramel

Hair: Half Up, Half Down

Makeup: Blush, lipstick or lip gloss (eyeshadow and mascara are optional)

**Accessories:** Antlers, shoe covers