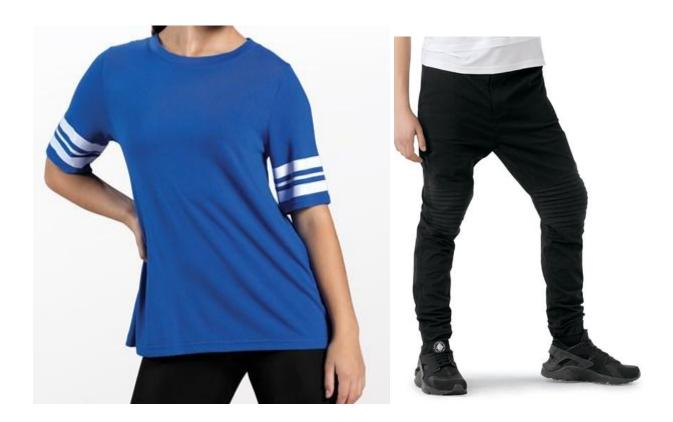

### **Blue Crew**

WVDC Willow Glen - Show 4 Lil' Hip Hoppers (2-4) Sa 10:00am Lil' Hip Hoppers (2-4) F 5:00pm

**Tights:** Capezio Ultra Soft Tights in Caramel, Style #1915

**Shoes:** Black Sneakers

**Hair:** High Pony

Makeup: Blush, lipstick or lip gloss (eyeshadow and mascara are optional)

**Accessories:** Scrunchie

## **Blue Crew**

WVDC Willow Glen - Show 4 Lil' Hip Hoppers (2-4) Sa 10:00am Lil' Hip Hoppers (2-4) F 5:00pm

**Shoes:** Black Sneakers

Hair: Neatly styled away from face

**Accessories:** Black socks