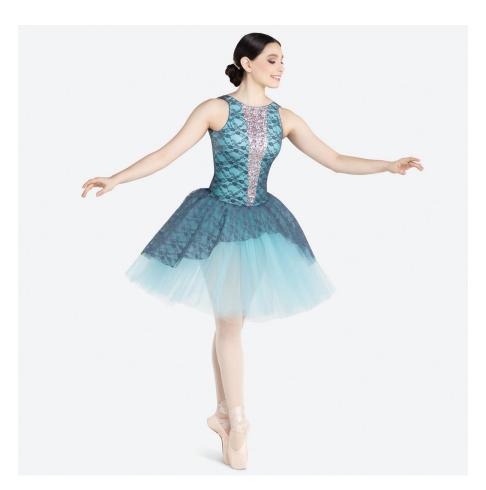

#### **Winter Wanderers**

WVDC Mountain View - Show 4 Lyrical (8-11) M 6:00pm

**Tights:** Capezio Stirrup Tights in Caramel, Style #1961

Shoes: Capezio Leather Pirouette II (Style #H062) Lyrical Shoe in Nude

Hair: Half Up, Half Down

**Makeup:** Blush, lipstick or lip gloss (eyeshadow and mascara are optional)

**Accessories:** Hairpiece to right of pony