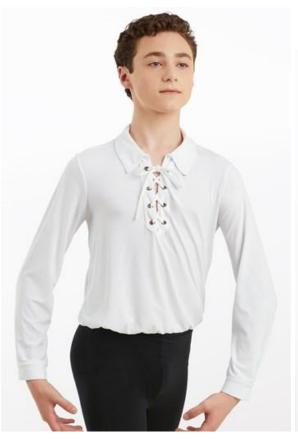

Hair (Boys): Styled neatly away from face

Makeup (Girls): Blush, lipstick or lip gloss (eyeshadow and mascara are optional)

Accessories (Girls/Boys): Bandana, black socks