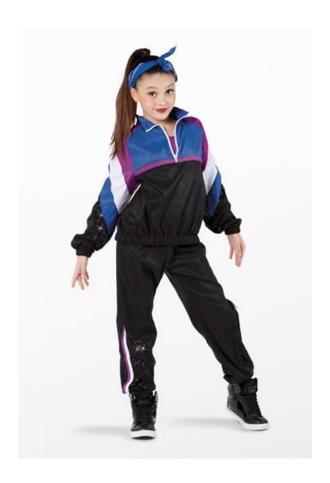

### **Blue Crew**

WVDC Willow Glen - Show 4 Lil' Hip Hoppers (2-4) Sa 10:00am Lil' Hip Hoppers (2-4) F 5:00pm

**Tights:** Capezio Ultra Soft Tights in Caramel, Style #1915

**Shoes:** Black Sneakers

**Hair:** High Pony

Makeup: Blush, lipstick or lip gloss (eyeshadow and mascara are optional)

**Accessories:** Scrunchie